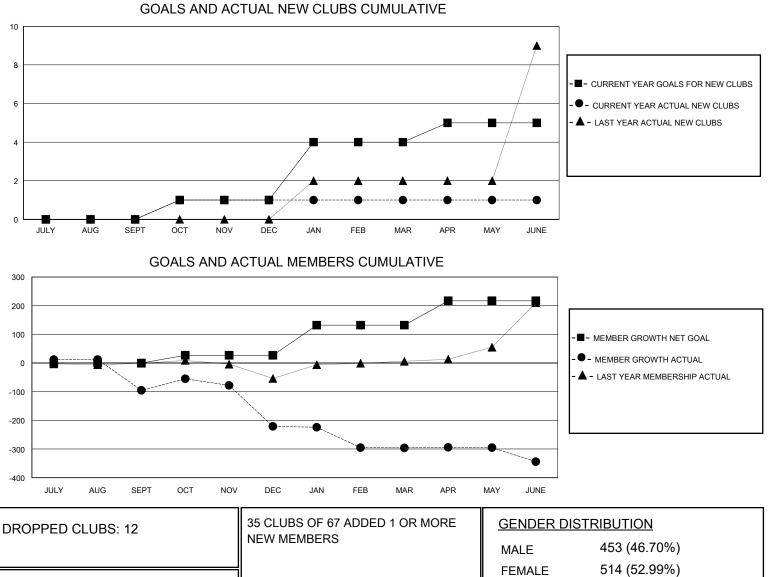

## MONTHLY MEMBERSHIP PROGRESS REPORT

District 412 A

Results as of: 6/30/2024

| GMT:          |               | GMT CA      |               |                       |                         |                         |                                                    |  |  |
|---------------|---------------|-------------|---------------|-----------------------|-------------------------|-------------------------|----------------------------------------------------|--|--|
|               | Club          | S           |               | Members               |                         |                         |                                                    |  |  |
|               | RESULTS FOR   | R 2023-2024 |               | RESULTS FOR 2023-2024 |                         |                         |                                                    |  |  |
| QUARTER       | NEW CLUB GOAL | NEW CLUBS   | DROPPED CLUBS | QUARTER               | IBER GROWTH NET<br>GOAL | MEMBER GROWTH<br>ACTUAL | DROPPED<br>MEMBERS ACTUAL<br>(including transfers) |  |  |
| JULY/AUG/SEPT | 0             | 0           | 0             | JULY/AUG/SEPT         | 0                       | 33                      | 125                                                |  |  |
| OCT/NOV/DEC   | 1             | 1           | 6             | OCT/NOV/DEC           | 27                      | 100                     | 223                                                |  |  |
| JAN/FEB/MAR   | 3             | 0           | 0             | JAN/FEB/MAR           | 105                     | 25                      | 99                                                 |  |  |
| APR/MAY/JUNE  | 1             | 0           | 6             | APR/MAY/JUNE          | 85                      | 43                      | 85                                                 |  |  |

|                 |     |                           | MALE                               | 433 (40.70%) |     |
|-----------------|-----|---------------------------|------------------------------------|--------------|-----|
| DROPPED MEMBERS |     |                           | FEMALE                             | 514 (52.99%) |     |
| DECEASED        | 5   | CLICK HERE FOR CUMULATIVE | TOTAL FAMILY UNIT MEMBERS          |              | 247 |
| CLUB CANCELLED  | 141 | MEMBERSHIP DATA           |                                    |              |     |
| OTHER           | 386 |                           | FAMILY MEMBERS PAYING HALF<br>DUES |              | 144 |
| TOTAL           | 532 |                           |                                    |              |     |
| TOTAL           | 532 |                           |                                    |              |     |